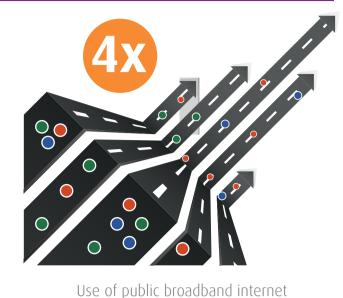

## **SAAS PERFORMANCE**

Need to "backhaul" network traffic over high-cost MPLS lines adds latency and congestion.

The Result: Degraded Office 365 user experience.

accelerates Office 365 performance.

The Result: 4x faster application response time.