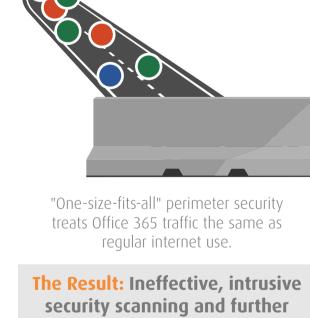

The Result: Local, direct "zero-touch" connectivity for

users from the branch office.

**SECURITY** 

performance bottlenecks.

*PROCEED* Granular policy controls permit Office 365 direct connectivity as a "trusted" application. The Result: Optimal connectivity

Office 365 security features.

and extra protection via native

**EASE OF DEPLOYMENT** 

The Result: Happier, More Productive Users. A software-defined approach to networking will enhance cloud app

performance. But that's not all: Adopting SD-WAN could reduce your WAN costs by more than 50%.3 It will also help you isolate and protect critical enterprise