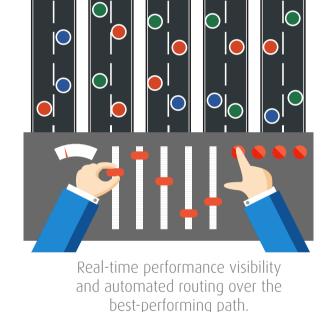

# VISIBILITY INTO APPLICATION PERFORMANCE

Limited or no visibility into network

pinpointing and addressing

performance between Office 365 applications and end-users. The Result: Greater complexity in

performance issues.