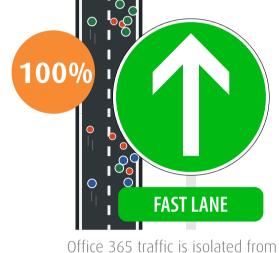

# **SLA RESILIENCY**

Office 365 cause frequent networking issues over legacy WAN.

The Result: Unpredictable

4x bandwidth requirements for

application SLAs.

network outages and re-routed via"app-aware"policies.

application availability.

The Result: 100%